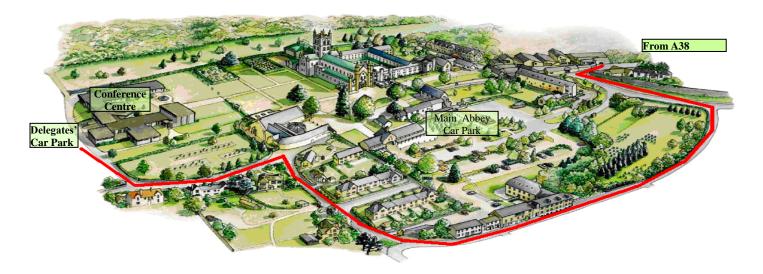

## **Directions for Conference Centre Car Park:**

From the A38 Plymouth to Exeter expressway, take the Dart Bridge turn off and follow the brown directional signs to Buckfast Abbey, turning right at the Dart Bridge roundabout into Buckfast Road. At the mini-roundabout with the Carpet Shop on the right, follow the road to the left up the hill. **THEN:** 

- Go past the main Abbey Car Park entrance and take the next right (Higher Mill Lane)
- Follow the road past the houses on the left to a T-junction (Buckfast Road) at the village green & look for signpost to Abbey Meadow, Northwood Lane and Conference Centre
- Following the sign, turn right into Buckfast Road (NOT left into Grange Road) and follow the road to the next turning on the left which is Northwood Lane. The entrance gates to St. Cuthbert's are a short distance along on the right.
- The Delegates' Car Park can be found on the left opposite the building. The entrance is at the side of the building.
  Overflow car parking is available in the Main Abbey Car Park.