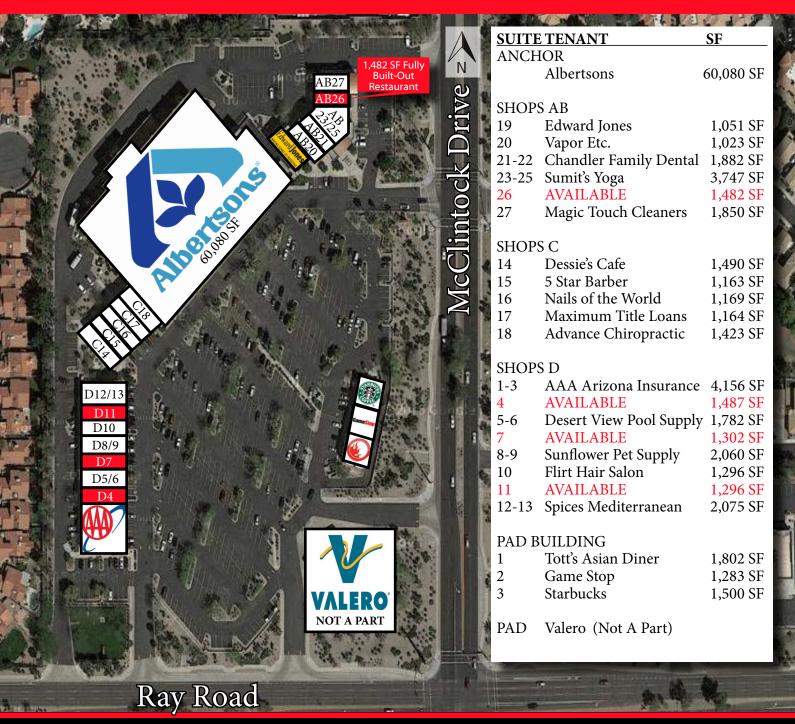

## **AVAILABLE FOR LEASE - 1,482 SF BUILT-OUT RESTAURANT**

#### **FEATURES:**

- PROJECT SIZE: 100,100 SF
- Located one mile west of Loop 101 Pima Freeway
- Strong National Tenant Mix
- · Zoning: C2, City of Chandler
- Average Household Income within 1 mile is \$101,259

## COPPER POINT

## **AVAILABLE FOR LEASE - 1,482 SF BUILT-OUT RESTAURANT**

BRYAN LEDBETTER, CCIM, CCLS Director, Marketing and Leasing P. 602.386.5710

Email: bledbetter@zellcre.com

ZELL COMMERCIAL REAL ESTATE SERVICES, INC. 5343 N. 16th Street, Suite 290 Phoenix, AZ 85016-3223 P. 602.248.0600 F. 602.248.0501