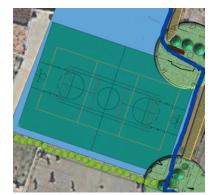

Multipurpose sports court with sports-friendly surface and adjustable basketball hoops, soccer nets, tennis and volleyball nets/poles.

Multipurpose Sports Court

Ping Pong Table

As a bonus, anything we raise beyond \$30,000 will be invested in additional playscape equipment (for example: 1-2 ping pong tables, or basket swing)!