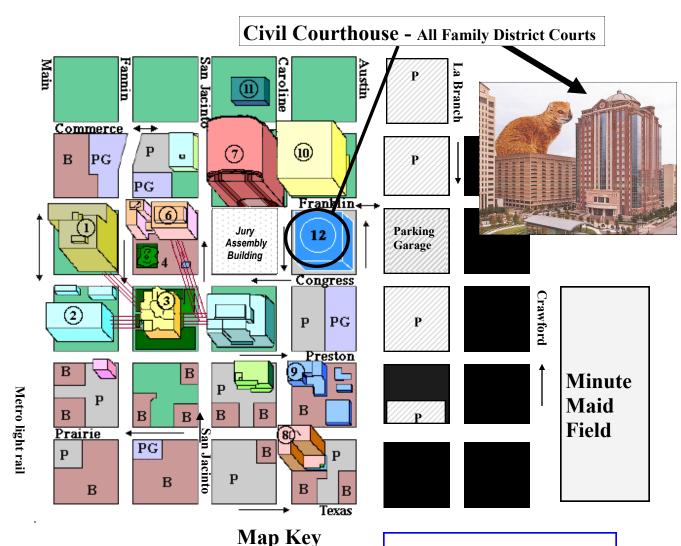

7 Criminal Justice Center
1201 Franklin
Criminal District and
County Courts at Law
District Attorney

12 Civil Courthouse

201 Caroline
District Clerk
Family District Courts,
Civil District and County
Courts at Law, Probate Courts
Cafeteria in basement

13 Juvenile Justice Center
1200 Congress
Juvenile Courts, 280th Protective Order
Court 1st floor, CPS Court 7th Floor

| Family Courts in Civil Courthouse  |                                  |                                         |  |  |  |  |  |
|------------------------------------|----------------------------------|-----------------------------------------|--|--|--|--|--|
| 308th - Judge Lombardino-8th floor | 201 Caroline                     | 311th - Judge Franklin-York - 8th floor |  |  |  |  |  |
| 245th - Judge Moore –15th floor    | 247th - Judge Schmude-15th floor | 310th - Judge Millard-15th floor        |  |  |  |  |  |
| 246th - Judge Prine-16th floor     | Mongoose Watching - All floors   | 507th - Judge Lemkuil - 15th Floor      |  |  |  |  |  |
| 309th - Judge Dean-16th floor      | 312th - Judge Farr-16th floor    | 257th - Judge Warne –16th floor         |  |  |  |  |  |