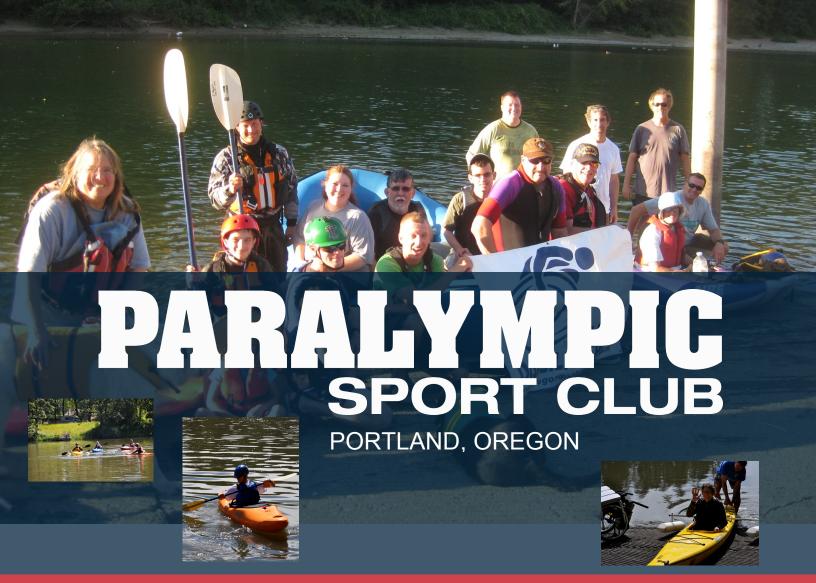

## 2016 ADAPTIVE KAYAKING

Outdoor Adaptive Kayaking Series Family Paddling Nights

May 12, 26, June 9, 23, July 7, 21 August 4, 18, September 1, 15

> eNRG Kayaking 1701 Clackamette Crive, Oregon City, OR 97045 From 6:00 - 7:30 pm, with family BBQ to follow

This kayaking series is for those with a physical disability-including traumatic brain injury, spinal cord injury, amputation, 18 years or older. You must also be able to follow and execute 3 part instructions. Max. 275 lb. weight limit, registration is required