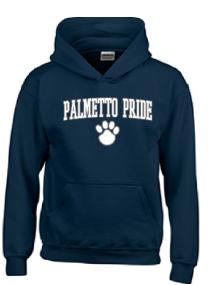

Grey Lightweight Zip Up Hoodie

Navy Thick Pullover!

| Size           | Grey Lightweight | Navy Pullover | One of Each: \$55      |
|----------------|------------------|---------------|------------------------|
|                | \$35             | \$25          | Sizes can be different |
| Youth XS       | N/A              |               |                        |
| Youth Small    | N/A              |               |                        |
| Youth Medium   | N/A              |               |                        |
| Youth Large    | N/A              |               |                        |
| Youth XL       | N/A              |               |                        |
| Adult X- Small |                  |               |                        |
| Adult Small    |                  |               |                        |
| Adult Medium   |                  |               |                        |
| Adult Large    |                  |               |                        |
| Adult XL       |                  |               |                        |