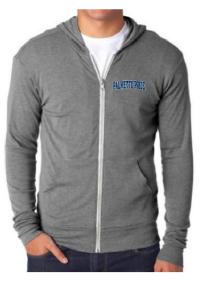

Grey Lightweight Zip Up Hoodie

Navy Thick Pullover!

| Size           | Grey Lightweight | Navy Pullover | One of Each: \$55      |
|----------------|------------------|---------------|------------------------|
|                | \$35             | \$25          | Sizes can be different |
| Youth XS       | N/A              |               |                        |
| Youth Small    | N/A              |               |                        |
| Youth Medium   | N/A              |               |                        |
| Youth Large    | N/A              |               |                        |
| Youth XL       | N/A              |               |                        |
| Adult X- Small |                  |               |                        |
| Adult Small    |                  |               |                        |
| Adult Medium   |                  |               |                        |
| Adult Large    |                  |               |                        |
| Adult XL       |                  |               |                        |