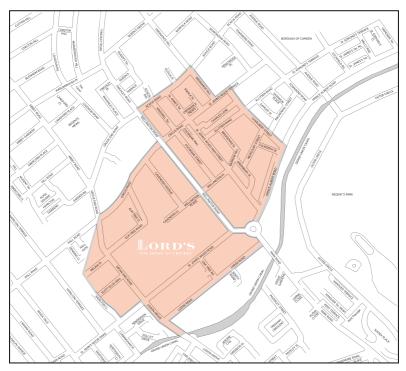

## **Match Day Parking**

M.C.C. would like to remind Members about the new major match day parking restrictions in force from 2016.

On weekdays, residents' bays in surrounding streets are reserved for resident permit holders only from 8.30am to 6.30pm. These restrictions are also now in force in the area highlighted on the map during weekends and Bank Holidays when there are major matches.

If you arrive early and park in one of the streets affected, please ensure you do not park in a resident's bay. M.C.C. encourages all visitors to Lord's to use public transport whenever possible.

Thank you.