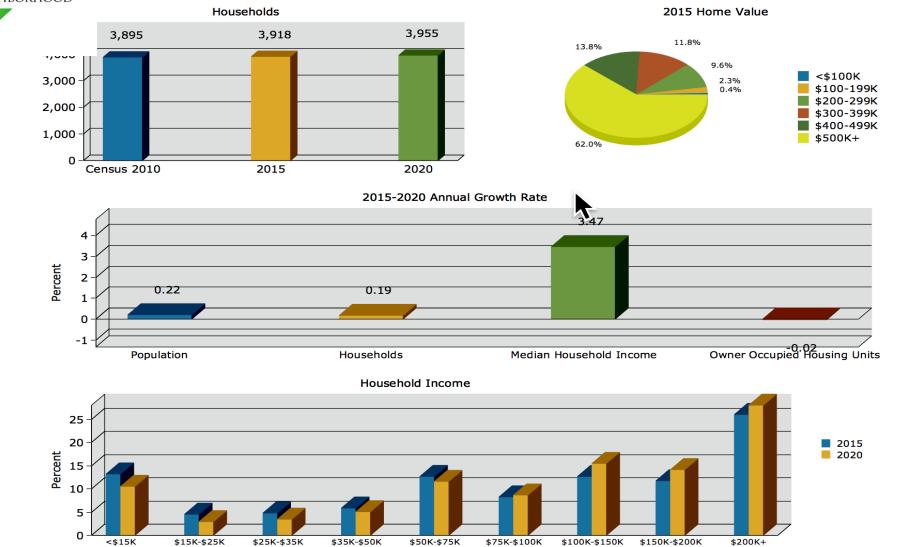

•    | •      |              |                       |
| Promotional E-Mails                 | •        | ٠    | •      |              |                       |
| Live Promotional Announcement       | •        | •    | •      |              |                       |
| Signage                             | •        | •    | •      |              |                       |
| Website                             | •        | •    | •      | •            |                       |
| Facebook                            | •        | •    | •      | •            |                       |
| Twitter                             | •        | •    | •      | •            | ]                     |

In-Kind Sponsorships Will Be Considered When Appropriate



#### LINCOLN CENTRAL NEIGHBORHOOD DEMOGRAPHICS