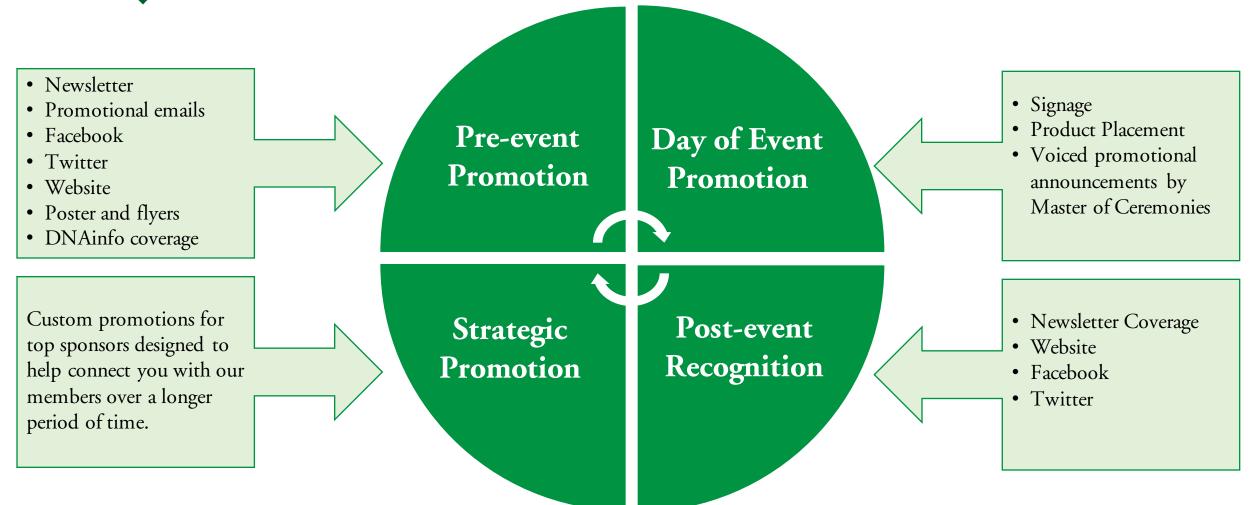

#### INTEGRATED, ON-GOING SPONSORSHIP CAMPAIGN

LINCOLN CENTRAL THE HEART OF THE NEIGHBORHOOD

#### YOUR BRAND PRESENTED HOLISTICALLY IN A POSITIVE CONTEXT