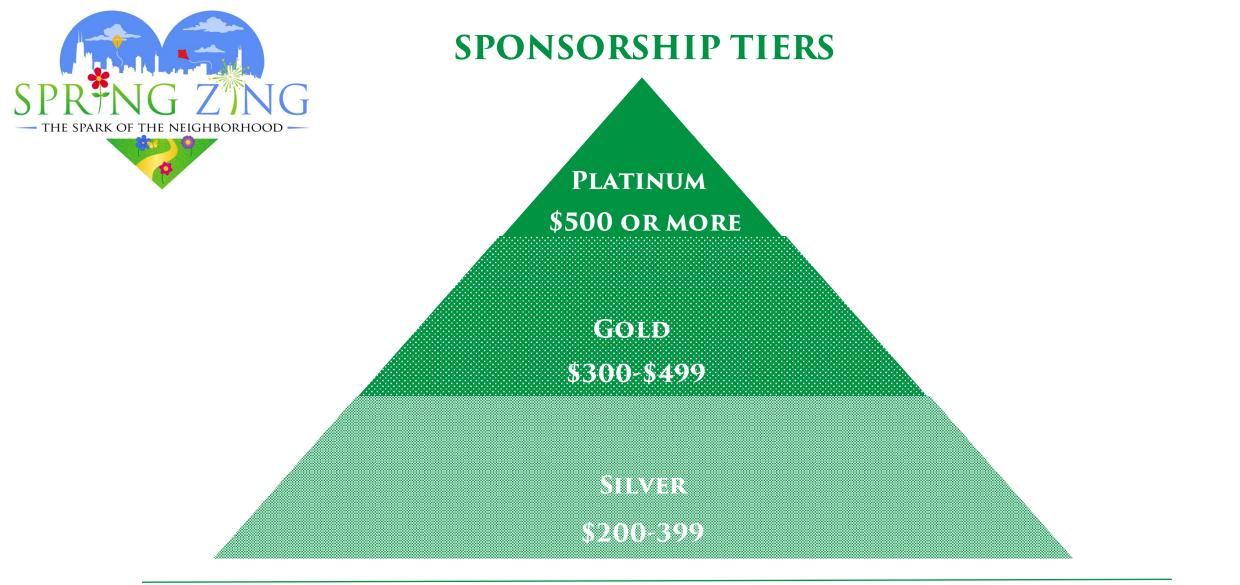

#### **SPONSORSHIP LEVELS**

| Program                             | Platinum | Gold | Silver | Contributors | ]                     |
|-------------------------------------|----------|------|--------|--------------|-----------------------|
| Newsletter Ad                       | •        |      |        |              |                       |
| Custom Sponsorship Program          | •        |      |        |              |                       |
| Category Exclusivity                | •        | •    |        |              | In-Kir<br>Will<br>Whe |
| Preferred Placement                 | •        | •    |        |              |                       |
| Product Placement                   | •        | •    |        |              |                       |
| Posters and Flyers                  | •        | •    | •      |              |                       |
| 3-Phase (Pre/Post/Day of) Promotion | •        | •    | •      |              |                       |
| Newletter Logo Inclusion            | •        | •    | •      |              |                       |
| Promotional E-Mails                 | •        | ٠    | •      |              |                       |
| Live Promotional Announcement       | •        | •    | •      |              |                       |
| Signage                             | •        | •    | •      |              |                       |
| Website                             | •        | •    | •      | •            |                       |
| Facebook                            | •        | •    | •      | •            |                       |
| Twitter                             | •        | •    | •      | •            | ]                     |