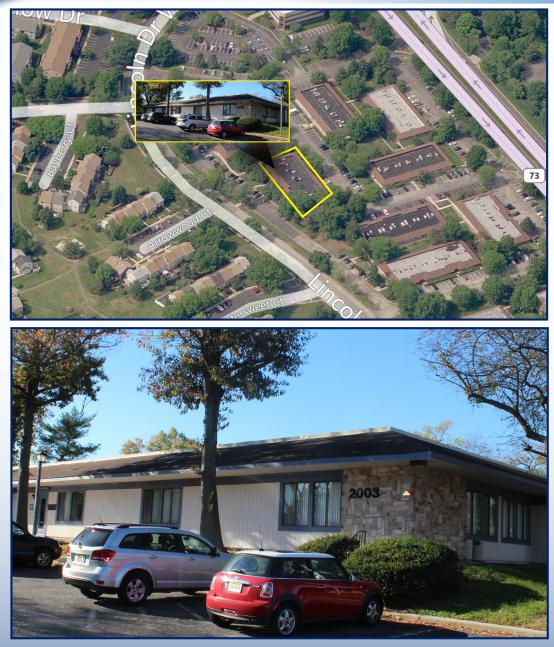

## GREENTREE EXECUTIVE CAMPUS 2003 LINCOLN DRIVE WEST | MARLTON | NJ

Single story office complex

- Exceptional location for a medical or professional office in the heart of Marlton
- Under new management
- Conveniently located near the intersection of Route 73 & Greentree Road with easy access to I-295 and the NJ Turnpike
- Nearby amenities include banks, restaurants, and shopping