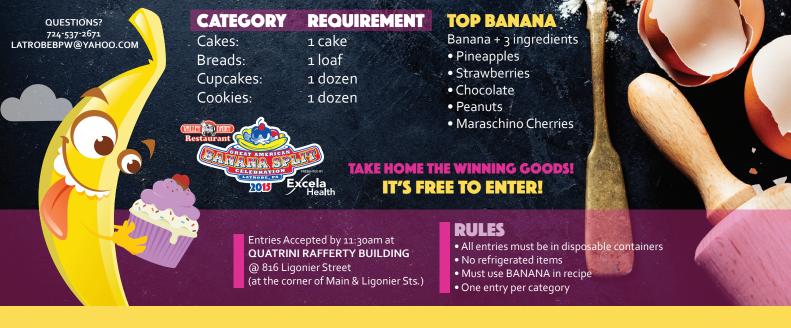

## BANANA INSPIRED BAKING CONTEST SPONSORED BY THE LATROBE BUSINESS & PROFESSIONAL WOMEN'S CLUB

## WINNER OF TOP BANANA TO RECEIVE: GIFT BASKET + RECIPE FEATURED IN CAFÉ

THE GREAT AMERICAN BANANA SPLIT CELEBRATION BANANA INSPIRED BAKING CONTEST ENTRY FORM: MAIL OR E-MAIL POSTMARKED BY AUGUST 22ND

| NAME:                   | PHONE: |
|-------------------------|--------|
| EMAIL:                  |        |
| ADDRESS/CITY/STATE/ZIP: |        |
|                         |        |

CIRCLE CATEGORIES OF ENTRY: CAKE BI

BREAD CUPCAKES COOKIES

TOP BANANA (INCL. RECIPE )

MAIL TO: **THE LATROBE BUSINESS & PROFESSIONAL WOMEN'S CLUB** P.O. Box 545, Latrobe, PA 15650 E-mail entry info to: latrobe bpw@yahoo.com