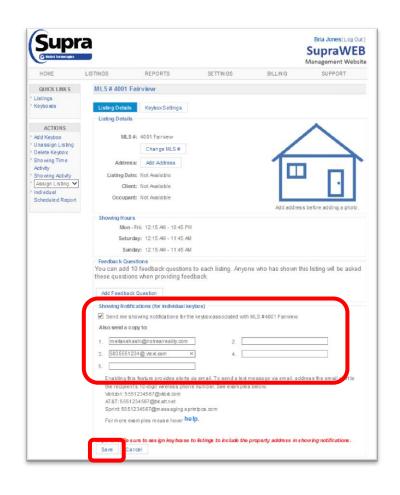

#### **Individual Keyboxes**

- 1. Log into SupraWEB.
- 2. Select the **LISTINGS** tab.
- 3. Select the **Keyboxes** in *QUICK LINKS*.
- Select the specific keybox.
- Select Listing Details tab.
- In the Showing Notifications section check the notifications box, add recipients email or text information and click Save.

6. Add information and click Save.

For the latest information, visit us at www.supraekey.com and select the Customer Support tab.