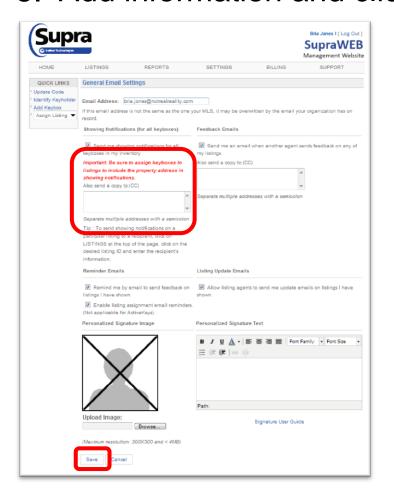

email addresses or cell phone numbers of the recipients to the Also send a copy to: field and click Save.

#### 3. Select the **General Email** link.







#### **All Keyboxes**

- 1. Log into SupraWEB.
- 2. Select the **SETTINGS** tab.
- Select the General Email link.
- Check the Send me showing notifications... box.
- Add more email addresses or cell phone numbers of the recipients to the Also send a copy to: field and click Save.



4. Check the **Send me...** box.







#### **All Keyboxes**

- 1. Log into SupraWEB.
- Select the SETTINGS tab.
- Select the General Email link.
- Check the Send me showing notifications... box.
- Add more email addresses or cell phone numbers of the recipients to the Also send a copy to: field and click Save.



#### 5. Add information and click Save.







#### All Keyboxes or Individual Keyboxes

### 1. Log into SupraWEB.

#### **Individual Keyboxes**

- Log into SupraWEB.
- 2. Select the **LISTINGS** tab.
- 3. Select the **Keyboxes** in *QUICK*
- 4. Select the specific keybox.
- Select Listing Details tab.
- 6. In the Showing Notifications section check the notifications box, add recipients email or text information and click **Save**.



NOTE: In order to receive notifications your board or association must "opt-in" to the service first.





#### 2. Select the **LISTINGS** tab.

#### **Individual Keyboxes**

- Log into SupraWEB.
- Select the LISTINGS tab.
- Select the **Keyboxes** in QUICK I INKS.
- Select the specific keybox.
- Select Listing Details tab.
- 6. In the Showing Notifications section check the notifications box, add r