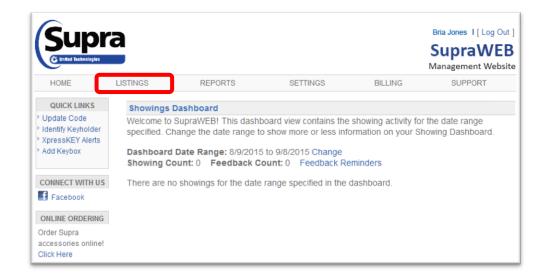

g into SupraWEB.

#### **Individual Keyboxes**

- Log into SupraWEB.
- 2. Select the **LISTINGS** tab.
- 3. Select the **Keyboxes** in *QUICK*
- 4. Select the specific keybox.
- Select Listing Details tab.
- 6. In the Showing Notifications section check the notifications box, add recipients email or text information and click **Save**.



NOTE: In order to receive notifications your board or association must "opt-in" to the service first.





#### 2. Select the **LISTINGS** tab.

#### **Individual Keyboxes**

- Log into SupraWEB.
- Select the LISTINGS tab.
- Select the **Keyboxes** in QUICK I INKS.
- Select the specific keybox.
- Select Listing Details tab.
- 6. In the Showing Notifications section check the notifications box, add recipients email or text information and click **Save**.







### 3. Select the **Keyboxes** link.

#### **Individual Keyboxes**

- 1. Log into SupraWEB.
- 2. Select the **LISTINGS** tab.
- Select the **Keyboxes** in QUICK LINKS.
- 4. Select the specific keybox.
- Select Listing Details tab.
- 6. In the Showing Notifications section check the notifications box, add recipients email or text information and click **Save**.







### 4. Select the keybox.

#### **Individual Keyboxes**

- 1. Log into SupraWEB.
- 2. Select the **LISTINGS** tab.
- 3. Select the **Keyboxes** in *QUICK LINKS*.
- Select the specific keybox.
- 5. Select **Listing Details** tab.
- 6. In the Showing Notifications section check the notifications box, add recipients email or text information and click **Save**.







### Individual Keyboxes

- 1. Log into SupraWEB.
- 2. Se