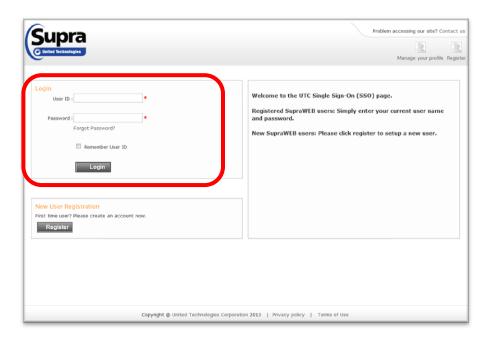

### 1. Log into SupraWEB.

NOTE: In order to receive notifications your board or association must "opt-in" to the service first.

### 1. Log into SupraWEB.