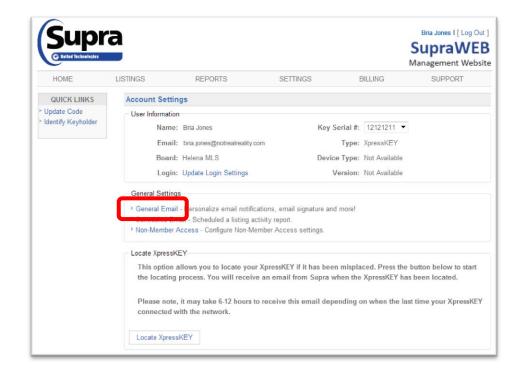

#### 3. Select the **General Email** link.

### 3. Select the **Keyboxes** link.