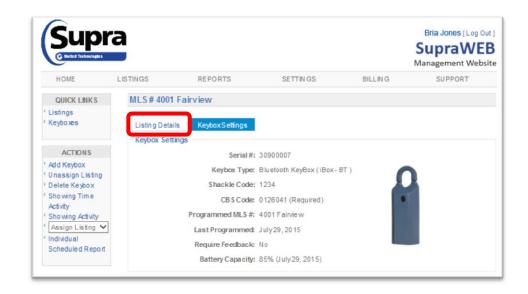

box, add recipients email or text information and click **Save**.







### 4. Select the keybox.

#### **Individual Keyboxes**

- 1. Log into SupraWEB.
- 2. Select the **LISTINGS** tab.
- 3. Select the **Keyboxes** in *QUICK LINKS*.
- Select the specific keybox.
- 5. Select **Listing Details** tab.
- 6. In the Showing Notifications section check the notifications box, add recipients email or text information and click **Save**.







### Individual Keyboxes

- 1. Log into SupraWEB.
- 2. Select the **LISTINGS** tab.
- 3. Select the **Keyboxes** in *QUICK LINKS*.
- 4. Select the specific keybox.
- Select Listing Details tab.
- 6. In the Showing Notifications section check the notifications box, add recipients email or text information and click **Save**.

### 5. Select Listing Details.







#### **Individual Keyboxes**

- 1. Log into SupraWEB.
- 2. Select the **LISTINGS** tab.
- 3. Select the **Keyboxes** in *QUICK LINKS*.
- Select the specific keybox.
- Select Listing Details tab.
- In the Showing Notifications section check the notifications box, add recipients email or text information and click Save.



6. Add information and click Save.





For the latest information, visit us at www.supraekey.com and select the Customer Support tab.