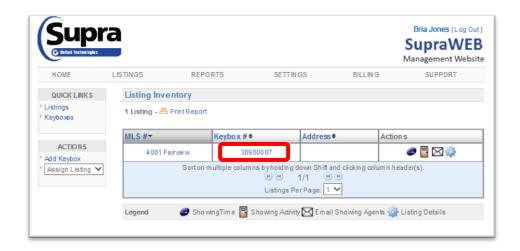

add recipients email or text information and click **Save**.







### 3. Select the **Keyboxes** link.

#### **Individual Keyboxes**

- 1. Log into SupraWEB.
- 2. Select the **LISTINGS** tab.
- Select the **Keyboxes** in QUICK LINKS.
- 4. Select the specific keybox.
- Select Listing Details tab.
- 6. In the Showing Notifications section check the notifications box, add recipients email or text information and click **Save**.







### 4. Select the keybox.

#### **Individual Keyboxes**

- 1. Log into SupraWEB.
- 2. Select the **LISTINGS** tab.
- 3. Select the **Keyboxes** in *QUICK LINKS*.
- Select the specific keybox.
- 5. Select **Listing Details** tab.
- 6. In the Showing Notifications section check the notifications box, add recipients email or text information and click **Save**.







### Individual Keyboxes

- 1. Log into SupraWEB.
- 2. Select the **LISTINGS** tab.
- 3. Select the **Keyboxes** in *QUICK LINKS*.
- 4. Select the specific keybox.
- Select Listing Details tab.
- 6. In the Showing Notifications section check the notifications box, add recipients email or text information and click **Save**.

### 5. Select Listing Details.







#### **Individual Keyboxes**

- 1. Log into SupraWEB.
- 2. Select the **LISTINGS** tab.
- 3. Select the **Keyboxes** in *QUICK LINKS*.
- Select the specific keybox.
- Select Listing Details tab.
- In the Showing Notifications section check the notifications box, add recipients email or text information and click Save.



6. Add information and click Save.





For the latest information, visit us at www.supraekey.com and selec