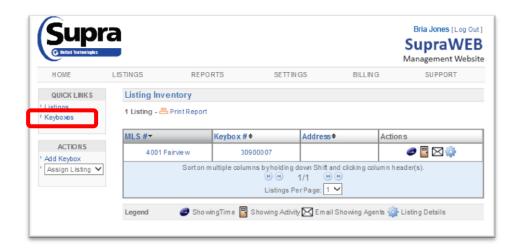

ifications your board or association must "opt-in" to the service first.





#### 2. Select the **LISTINGS** tab.

#### **Individual Keyboxes**

- Log into SupraWEB.
- Select the LISTINGS tab.
- Select the **Keyboxes** in QUICK I INKS.
- Select the specific keybox.
- Select Listing Details tab.
- 6. In the Showing Notifications section check the notifications box, add recipients email or text information and click **Save**.







### 3. Select the **Keyboxes** link.

#### **Individual Keyboxes**

- 1. Log into SupraWEB.
- 2. Select the **LISTINGS** tab.
- Select the **Keyboxes** in QUICK LINKS.
- 4. Select the specific keybox.
- Select Listing Details tab.
- 6. In the Showing Notifications section check the notifications box, add recipients email or text information and click **Save**.







### 4. Select the keybox.

#### **Individual Keyboxes**

- 1. Log into SupraWEB.
- 2. Select the **LISTINGS** tab.
- 3. Select the **Keyboxes** in *QUICK LINKS*.
- Select the specific keybox.
- 5. Select **Listing Details** tab.
- 6. In the Showing Notifications section check the notifications box, add recipients email or text information and click **Save**.







### Individual Keyboxes

- 1. Log into SupraWEB.
- 2. Select the **LISTINGS** tab.
- 3. Select the **Keyboxes** in *QUICK LINKS*.
- 4. Select the specific keybox.
- Select Listing Details tab.
- 6. In the Showing Notifications section check the notifications box, add recipients email or text information and click **Save**.

### 5. Select Listing Details.







#### **Individual Keyboxes**

- 1. Log into SupraWEB.
- 2. Sel