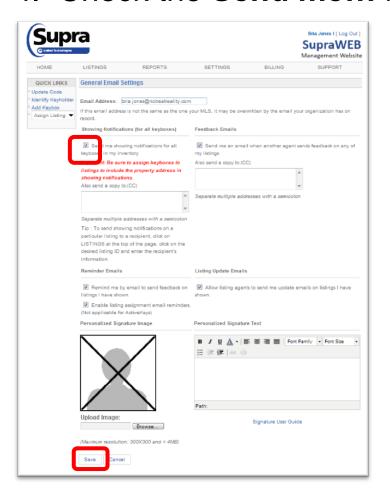

me showing notifications... box.
- Add more email addresses or cell phone numbers of the recipients to the Also send a copy to: field and click Save.







#### **All Keyboxes**

- 1. Log into SupraWEB.
- Select the SETTINGS tab.
- Select the General Email link.
- Check the Send me showing notifications... box.
- Add more email addresses or cell phone numbers of the recipients to the Also send a copy to: field and click Save.

#### 3. Select the **General Email** link.







#### **All Keyboxes**

- 1. Log into SupraWEB.
- 2. Select the **SETTINGS** tab.
- Select the General Email link.
- Check the Send me showing notifications... box.
- Add more email addresses or cell phone numbers of the recipients to the Also send a copy to: field and click Save.



4. Check the **Send me...** box.







#### **All Keyboxes**

- 1. Log into SupraWEB.
- Select the SETTINGS tab.
- Select the General Email link.
- Check the Send me showing notifications... box.
- Add more email addresses or cell phone numbers of the recipients to the Also send a copy to: field and click Save.



#### 5. Add information and click Save.







#### All Keyboxes or Individual Keyboxes

### 1. Log into SupraWEB.

#### **Individual Keyboxes**

- Log into SupraWEB.
- 2. Select the **LISTINGS** tab.
- 3. Select the **Keyboxes** in *QUICK*
- 4. Select the specific keybox.
- Select Listing Details tab.
- 6. In the Showing Notifications section check the notifications box, add recipients email or text information and click **Save**.



NOTE: In order to receive notifications your board or association must "opt-in