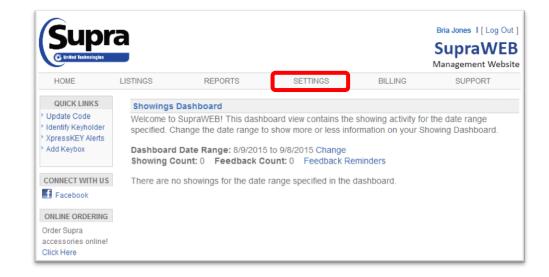

eginning and end of showing notifications for inventoried keyboxes.

#### **All Keyboxes**

- 1. Log into SupraWEB.
- Select the SETTINGS tab.
- 3. Select the **General Email** link.
- Check the Send me showing notifications... box.
- Add more email addresses or cell phone numbers of the recipients to the Also send a copy to: field and click Save.

### 1. Log into SupraWEB.



NOTE: In order to receive notifications your board or association must "opt-in" to the service first.





#### 2. Select the **SETTINGS** tab.

#### **All Keyboxes**

- 1. Log into SupraWEB.
- Select the SETTINGS tab.
- Select the General Email link.
- Check the Send me showing notifications... box.
- Add more email addresses or cell phone numbers of the recipients to the Also send a copy to: field and click Save.







#### **All Keyboxes**

- 1. Log into SupraWEB.
- Select the SETTINGS tab.
- Select the General Email link.
- Check the Send me showing notifications... box.
- Add more email addresses or cell phone numbers of the recipients to the Also send a copy to: field and click Save.

#### 3. Select the **General Email** link.







#### **All Keyboxes**

- 1. Log into SupraWEB.
- 2. Select the **SETTINGS** tab.
- Select the General Email link.
- Check the Send me showing notifications... box.
- Add more email addresses or cell phone numbers of the recipients to the Also send a copy to: field and click Save.



4. Check the **Send me...** box.







#### **All Keyboxes**

- 1. Log into SupraWEB.
- Select the SETTINGS tab.
- Select the General Email link.
- Check the Send me showing notificati