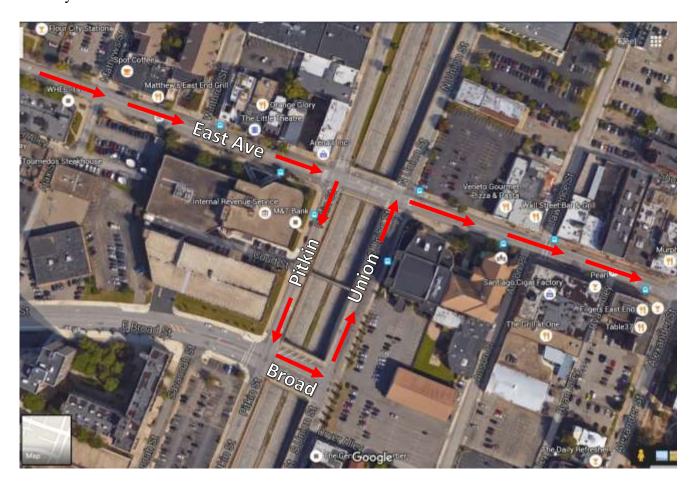

## 2016 Rochester Regional Health Flower City Half Marathon Detour

Due to the construction that is currently going on at the East Avenue Bridge, there will be two small deviations to the regular half marathon course:

- Before you reach the bridge, you will turn right on Pitkin, left on Broad, left on Union, and then right back on to East Avenue.
- Continuing down East Avenue, you will take a right on Argyle Street to reach Park Avenue (Argyle is the street before Brunswick. Brunswick is the street you usually turn on to reach Park Avenue).