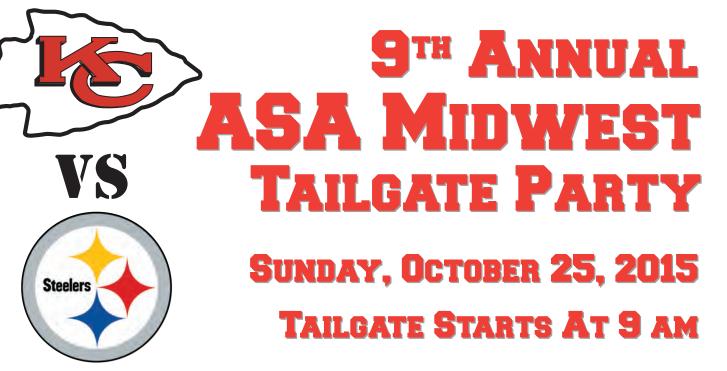

Join us at Arrowhead Stadium as we watch the Kansas City Chiefs take on the Pittsburgh Steelers.

Before the game enjoy fun, food and the friendship of fellow automotive service professionals.

The party starts at 9 am, with a Noon kickoff.