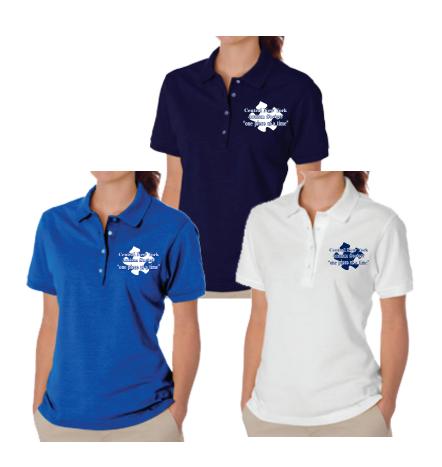

#### 437W

JERZEES® Ladies- SpotShield™ 5.6-Ounce Jersey Knit Sport Shirt

 50/50 cotton/poly preshrunk jersey with SpotShield™ stain resistance

**Color Options:** Navy Blue w/ White logo

Royal Blue w/ White logo White w/ Navy Blue logo

Adult Sizes: S-2XL

Price: \$18.00