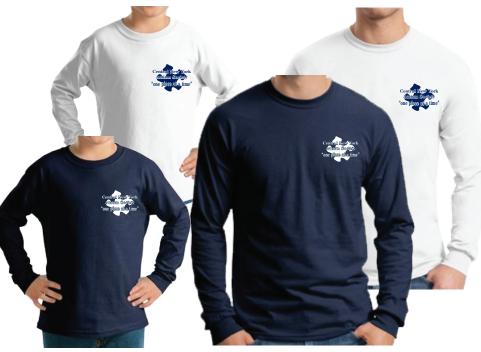

Price: \$13.00

G5000B - Youth

G2400B - Youth

**G2400 - Adult** 

G2400B

Gildan® - 100% Cotton Long Sleeve T-Shirt

• 6.1-ounce

Color Options: Navy Blue w/ White logo

White w/ Navy Blue logo

**Youth Sizes:** 

S (6/8) M (10/12) L (14/16) XL (18/20)

Price: \$13.00

G2400

Gildan® - 100% Cotton Long Sleeve T-Shirt

• 6-ounce

Color Options: Navy Blue w/ White logo

White w/ Navy Blue logo

Adult Sizes: S-3XL

Price: \$19.00