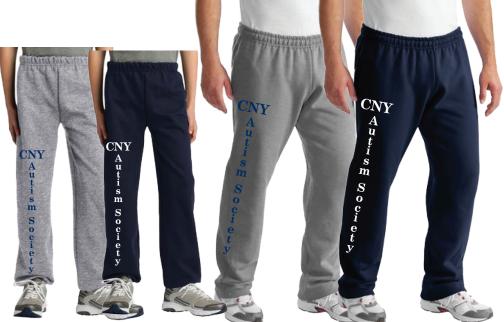

18200B

Gildan® Youth Heavy Blend™ Sweatpant

• 8-ounce

Color Options: Navy Blue w/ White logo

Gray w/ Navy Blue logo

**Youth Sizes:** 

S (6/8) M (10/12) L (14/16) XL (18/20)

Price: \$19.00

12300

Gildan® - DryBlend® Open Hem Sweatpant

9.3-ounce

Color Options: Navy Blue w/ White logo

Gray w/ Navy Blue logo

Adult Sizes: S-2XL

Price: \$26.00