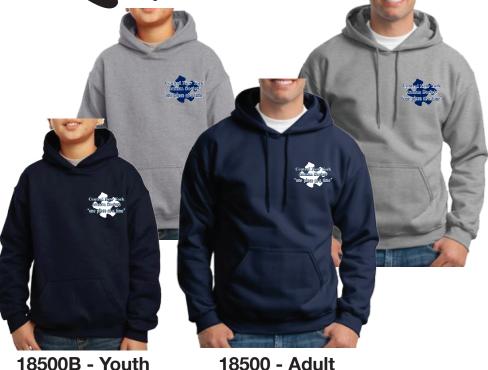

# Central New York Autism Society "one piece at a time"

18500B

Gildan® - Youth Heavy Blend™ Hooded Sweatshirt

• 8-ounce

Color Options: Navy Blue w/ White logo

Gray w/ Navy Blue logo

**Youth Sizes:** 

XS (2/4) S (6/8) M (10/12) L (14/16) XL (18/20)

Price: \$19.00

18500

Gildan® - Heavy Blend™ Hooded Sweatshirt

• 8-ounce

Color Options: Navy Blue w/ White logo

Gray w/ Navy Blue logo

Adult Sizes: S-3XL

Price: \$26.00