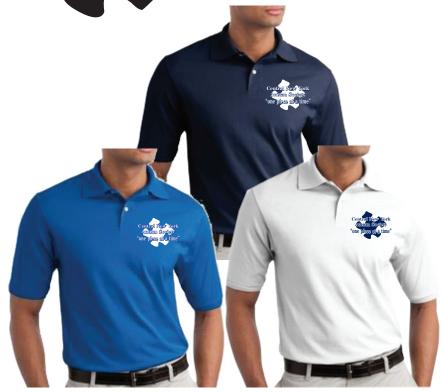

#### 437M

JERZEES® - SpotShield™ 5.6-Ounce Jersey Knit Sport Shirt

 50/50 cotton/poly preshrunk jersey with SpotShield™ stain resistance

Color Options: Navy Blue w/ White logo

Royal Blue w/ White logo White w/ Navy Blue logo

Adult Sizes: S-3XL

Price: \$18.00