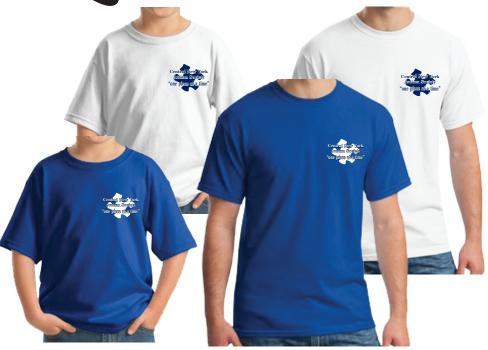

## **Apparel Order Form**

**G5000 - Adult** 

**G5000B** 

Gildan® - 100% Cotton T-Shirt

• 5.3-ounce

**Color Options:** Royal w/ White logo

White w/ Navy Blue logo

**Youth Sizes:** 

XS (2/4) S (6/8) M (10/12) L (14/16) XL (18/20)

Price: \$9.00

G5000

Gildan® - 100% Cotton T-Shirt

• 5.3-ounce

Color Options: Royal w/ White logo

White w/ Navy Blue logo

Adult Sizes: S-3XL

Price: \$13.00

G5000B - Youth

G2400B - Youth

**G2400 - Adult** 

G2400B

Gildan® - 100% Cotton Long Sleeve T-Shirt

• 6.1-ounce

Color Options: Navy Blue w/ White logo