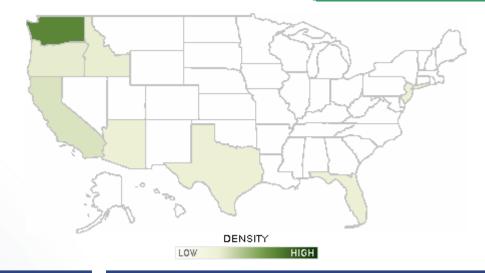

# **DETAILED ANALYSIS: LOCATION OF YOUR ONLINE CONSUMERS**

The shading on the map shows the relative number of consumers in each state that visited your properties online based on GIS coding.

GIS coding is technology used to geographically locate online consumers.

Terms are defined on the last page of this report.

| Top States |                   |            |                            |             |           |                   |
|------------|-------------------|------------|----------------------------|-------------|-----------|-------------------|
| State      | Property<br>Views | % of Views | Click-Throughs<br>(Visits) | % of Visits | Inquiries | % of<br>Inquiries |
| Washington | 31,132            | 61%        | 1,522                      | 55%         | 97        | 56%               |
| California | 4,820             | 9%         | 259                        | 9%          | 21        | 12%               |
| Oregon     | 1,864             | 4%         | 92                         | 3%          | 3         | 2%                |
| Idaho      | 1,767             | 3%         | 96                         | 3%          | 1         | 1%                |
| Texas      | 1,066             | 2%         | 89                         | 3%          | 1         | 1%                |
| Arizona    | 893               | 2%         | 32                         | 1%          | 10        | 6%                |
| New Jersey | 804               | 2%         | 7                          | 0%          | 0         | 0%                |
| Florida    | 767               | 2%         | 47                         | 2%          | 1         | 1%                |
| Nevada     | 608               | 1%         | 36                         | 1%          | 4         | 2%                |
| Colorado   | 472               | 1%         | 17                         | 1%          | 2         | 1%                |
| Utah       | 449               | 1%         | 22                         | 1%          | 0         | 0%                |
| Alaska     | 448               | 1%         | 13                         | 0%          | 0         | 0%                |