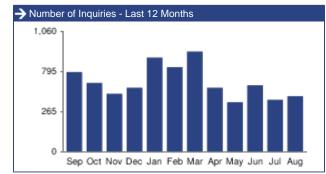

# **EXECUTIVE SUMMARY**

You currently have **6,365** listings, and you are subscribed to **71** publishers. **3** of your brokers currently have a paid subscription to ListHub. You currently have **94** registered brokers using ListHub.