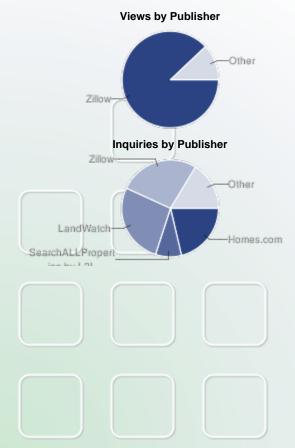

Terms are defined on the last page of this report.

| → Top Publishers by Number of Views |                |            |  |  |  |
|-------------------------------------|----------------|------------|--|--|--|
| Publisher                           | Property Views | % of Views |  |  |  |
| Zillow 🗎                            | 706,242        | 88%        |  |  |  |
| Homes.com                           | 35,167         | 4%         |  |  |  |
| LandWatch                           | 20,863         | 3%         |  |  |  |

| Views by Publisher         |
|----------------------------|
| Zillow                     |
| Inquiries by Publisher     |
| LandWatch SearchALLPropert |
|                            |
|                            |