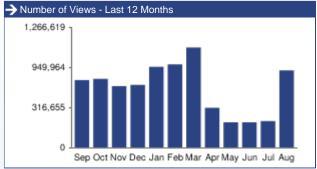

# **EXECUTIVE SUMMARY**

You currently have **6,365** listings, and you are subscribed to **71** publishers. **3** of your brokers currently have a paid subscription to ListHub. You currently have **94** registered brokers using ListHub.