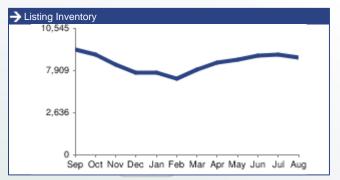

# **EXECUTIVE SUMMARY**

You currently have **6,365** listings, and you are subscribed to **71** publishers. **3** of your brokers currently have a paid subscription to ListHub. You currently have **94** registered brokers using ListHub.