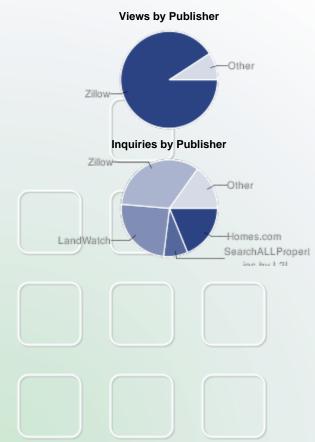

| → Top Publishers by N | → Top Publishers by Number of Views |            |  |  |  |  |
|-----------------------|-------------------------------------|------------|--|--|--|--|
| Publisher             | Property Views                      | % of Views |  |  |  |  |
| Zillow 🖺              | 1,013,571                           | 91%        |  |  |  |  |
| Homes.com             | 36,842                              | 3%         |  |  |  |  |
| Trulia 🖺              | 21,503                              | 2%         |  |  |  |  |

Terms are defined on the last page of this report.

|                            | Listings       | Consumer Traffic |                            | Inquiries      |                |
|----------------------------|----------------|------------------|----------------------------|----------------|----------------|
| Publisher                  | Total          | Property Views   | Click-Throughs<br>(Visits) | Email          | Phone          |
| Zillow 🗐                   | Not Applicable | 1,013,571        | Not Applicable             | 258            | Not Applicable |
| Homes.com                  | 2,965          | 36,842           | 36                         | 142            | Not Applicable |
| Trulia 🖺                   | Not Applicable | 21,503           | Not Applicable             | 31             | 0              |
| LandWatch                  | 3,303          | 17,895           | 1,855                      | 178            | Not Applicable |
| LandAndFarm                | 1,588          | 4,042            | 149                        | 11             | Not Applicable |
| Homes&Land                 | 3,336          | 4,034            | 0                          | Not Provided   | Not Provided   |
| Keller Williams            | 443            | 1,997            | 0                          | 4              | Not Applicable |
| Lands of America           | 1,380          | 1,912            | 982                        | 5              | Not Applicable |
| Point2 Homes               | 3,161          | 1,409            | 22                         | 2              | Not Applicable |
| HomeBidz                   | 1,930          | 1,300            | 1                          | 46             | Not Applicable |
| RealtyStore                | 3,092          | 1,096            | 17                         | Not Provided   | Not Provided   |
| LakeHomesUSA               | 3,097          | 1,092            | 68                         | 3              | Not Applicable |
| HouseHappy                 | 2,864          | 568              | 0                          | Not Applicable | Not Applicable |
| The Real Estate Book ☐     | 3,678          | 346              | 11                         | 0              | Not Applicable |
| Foreclosure.com            | 3,194          | 325              | 0                          | 0              | Not Applicable |
| SearchALLProperties by L2L | 2,984          | 233              | 0                          | 63             | Not Applicable |
| RealtyTrac                 | 3,092          | 218              | 12                         | 0              | Not Applicable |
| HouseHunt.com              | 2,954          | 130              | 0                          | 0              | Not Applicable |
| Total                      |                | 1,109,438        | 3,382                      | 747            | 0              |

Terms are defined on the last page of this report.

| Views by Publisher                      |
|-----------------------------------------|
| Inquiries by Publisher                  |
| Zillow                                  |
| LandWatch Homes.com<br>SearchALLPropert |
|                                         |
|                                         |