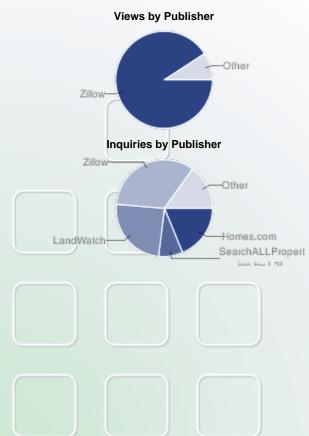

| → Top Publishers by N | → Top Publishers by Number of Views |            |  |  |  |  |
|-----------------------|-------------------------------------|------------|--|--|--|--|
| Publisher             | Property Views                      | % of Views |  |  |  |  |
| Zillow 🖺              | 1,013,571                           | 91%        |  |  |  |  |
| Homes.com             | 36,842                              | 3%         |  |  |  |  |
| Trulia 🖺              | 21,503                              | 2%         |  |  |  |  |

Terms are defined on the last page of this report.

|                            | Listings       | Consumer Traffic |                            | Inquiries      |                |
|----------------------------|----------------|------------------|----------------------------|----------------|----------------|
| Publisher                  | Total          | Property Views   | Click-Throughs<br>(Visits) | Email          | Phone          |
| Zillow 🗐                   | Not Applicable | 1,013,571        | Not Applicable             | 258            | Not Applicable |
| Homes.com                  | 2,965          | 36,842           | 36                         | 142            | Not Applicable |
| Trulia 🖺                   | Not Applicable | 21,503           | Not Applicable             | 31             | 0              |
| LandWatch                  | 3,303          | 17,895           | 1,855                      | 178            | Not Applicable |
| LandAndFarm                | 1,588          | 4,042            | 149                        | 11             | Not Applicable |
| Homes&Land                 | 3,336          | 4,034            | 0                          | Not Provided   | Not Provided   |
| Keller Williams            | 443            | 1,997            | 0                          | 4              | Not Applicable |
| Lands of America           | 1,380          | 1,912            | 982                        | 5              | Not Applicable |
| Point2 Homes               | 3,161          | 1,409            | 22                         | 2              | Not Applicable |
| HomeBidz                   | 1,930          | 1,300            | 1                          | 46             | Not Applicable |
| RealtyStore                | 3,092          | 1,096            | 17                         | Not Provided   | Not Provided   |
| LakeHomesUSA               | 3,097          | 1,092            | 68                         | 3              | Not Applicable |
| HouseHappy                 | 2,864          | 568              | 0                          | Not Applicable | Not Applicable |
| The Real Estate Book ☐     | 3,678          | 346              | 11                         | 0              | Not Applicable |
| Foreclosure.com            | 3,194          | 325              | 0                          | 0              | Not Applicable |
| SearchALLProperties by L2L | 2,984          | 233              | 0                          | 63             | Not Applicable |
| RealtyTrac                 | 3,092          | 218              | 12                         | 0              | Not Applicable |
| HouseHunt.com              | 2,954          | 130              | 0                          | 0              | Not Applicable |
| Total                      |                | 1,109,438        | 3,382                      | 747            | 0              |

Terms are defined on the last page of this report.

| Views by Publisher                      |
|-----------------------------------------|
| Inquiries by Publisher                  |
| Zillow                                  |
| LandWatch Homes.com<br>SearchALLPropert |
|                                         |
|                                         |