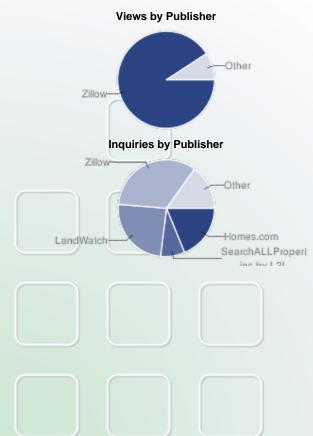

| → Top Publishers by N | → Top Publishers by Number of Views |            |  |  |  |  |
|-----------------------|-------------------------------------|------------|--|--|--|--|
| Publisher             | Property Views                      | % of Views |  |  |  |  |
| Zillow 🖺              | 1,013,571                           | 91%        |  |  |  |  |
| Homes.com             | 36,842                              | 3%         |  |  |  |  |
| Trulia 🖺              | 21,503                              | 2%         |  |  |  |  |

Terms are defined on the last page of this report.

|                            | Listings       | Consumer Traffic |                            | Inquiries      |                |
|----------------------------|----------------|------------------|----------------------------|----------------|----------------|
| Publisher                  | Total          | Property Views   | Click-Throughs<br>(Visits) | Email          | Phone          |
| Zillow 🗐                   | Not Applicable | 1,013,571        | Not Applicable             | 258            | Not Applicable |
| Homes.com                  | 2,965          | 36,842           | 36                         | 142            | Not Applicable |
| Trulia 🖺                   | Not Applicable | 21,503           | Not Applicable             | 31             | 0              |
| LandWatch                  | 3,303          | 17,895           | 1,855                      | 178            | Not Applicable |
| LandAndFarm                | 1,588          | 4,042            | 149                        | 11             | Not Applicable |
| Homes&Land                 | 3,336          | 4,034            | 0                          | Not Provided   | Not Provided   |
| Keller Williams            | 443            | 1,997            | 0                          | 4              | Not Applicable |
| Lands of America           | 1,380          | 1,912            | 982                        | 5              | Not Applicable |
| Point2 Homes               | 3,161          | 1,409            | 22                         | 2              | Not Applicable |
| HomeBidz                   | 1,930          | 1,300            | 1                          | 46             | Not Applicable |
| RealtyStore                | 3,092          | 1,096            | 17                         | Not Provided   | Not Provided   |
| LakeHomesUSA               | 3,097          | 1,092            | 68                         | 3              | Not Applicable |
| HouseHappy                 | 2,864          | 568              | 0                          | Not Applicable | Not Applicable |
| The Real Estate Book ☐     | 3,678          | 346              | 11                         | 0              | Not Applicable |
| Foreclosure.com            | 3,194          | 325              | 0                          | 0              | Not Applicable |
| SearchALLProperties by L2L | 2,984          | 233              | 0                          | 63             | Not Applicable |
| RealtyTrac                 | 3,092          | 218              | 12                         | 0              | Not Applicable |
| HouseHunt.com              | 2,954          | 130              | 0                          | 0              | Not Applicable |
| Total                      |                | 1,109,438        | 3,382                      | 747            | 0              |

Terms are defined on the last page of this report.

| Views by Publisher                      |
|-----------------------------------------|
| Inquiries by Publisher                  |
| Zillow                                  |
| LandWatch Homes.com<br>SearchALLPropert |
|                                         |
|                                         |