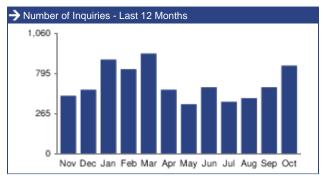

Terms are defined on the last page of this report.

|                            | Listings       | Consumer Traffic |                            | Inquiries      |                |
|----------------------------|----------------|------------------|----------------------------|----------------|----------------|
| Publisher                  | Total          | Property Views   | Click-Throughs<br>(Visits) | Email          | Phone          |
| Zillow 🗐                   | Not Applicable | 1,013,571        | Not Applicable             | 258            | Not Applicable |
| Homes.com                  | 2,965          | 36,842           | 36                         | 142            | Not Applicable |
| Trulia 🖺                   | Not Applicable | 21,503           | Not Applicable             | 31             | 0              |
| LandWatch                  | 3,303          | 17,895           | 1,855                      | 178            | Not Applicable |
| LandAndFarm                | 1,588          | 4,042            | 149                        | 11             | Not Applicable |
| Homes&Land                 | 3,336          | 4,034            | 0                          | Not Provided   | Not Provided   |
| Keller Williams            | 443            | 1,997            | 0                          | 4              | Not Applicable |
| Lands of America           | 1,380          | 1,912            | 982                        | 5              | Not Applicable |
| Point2 Homes               | 3,161          | 1,409            | 22                         | 2              | Not Applicable |
| HomeBidz                   | 1,930          | 1,300            | 1                          | 46             | Not Applicable |
| RealtyStore                | 3,092          | 1,096            | 17                         | Not Provided   | Not Provided   |
| LakeHomesUSA               | 3,097          | 1,092            | 68                         | 3              | Not Applicable |
| HouseHappy                 | 2,864          | 568              | 0                          | Not Applicable | Not Applicable |
| The Real Estate Book ☐     | 3,678          | 346              | 11                         | 0              | Not Applicable |
| Foreclosure.com            | 3,194          | 325              | 0                          | 0              | Not Applicable |
| SearchALLProperties by L2L | 2,984          | 233              | 0                          | 63             | Not Applicable |
| RealtyTrac                 | 3,092          | 218              | 12                         | 0              | Not Applicable |
| HouseHunt.com              | 2,954          | 130              | 0                          | 0              | Not Applicable |
| Total                      |                | 1,109,438        | 3,382                      | 747            | 0              |

Click-Throughs (Visits) - occurs when a consumer is redirected from a publisher website to a property page chosen by the company.

Inquiries - an event where the consumer starts an email interaction with the broker or agent using a link on the website. This would result in the broker/agent receiving an email with a return email address for the consumer. Includes the number of times a consumer clicked on "Click to view phone number" or called the listing broker or agents via a mobile app.