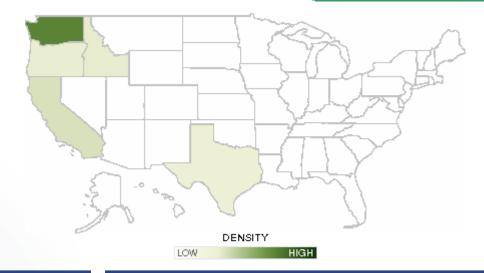

# **DETAILED ANALYSIS: LOCATION OF YOUR ONLINE CONSUMERS**

The shading on the map shows the relative number of consumers in each state that visited your properties online based on GIS coding.

GIS coding is technology used to geographically locate online consumers.

Terms are defined on the last page of this report.

| → Top States |                   |            |                            |             |           |                   |
|--------------|-------------------|------------|----------------------------|-------------|-----------|-------------------|
| State        | Property<br>Views | % of Views | Click-Throughs<br>(Visits) | % of Visits | Inquiries | % of<br>Inquiries |
| Washington   | 30,140            | 62%        | 1,407                      | 43%         | 189       | 72%               |
| California   | 4,950             | 10%        | 1,158                      | 35%         | 28        | 11%               |
| Idaho        | 2,052             | 4%         | 169                        | 5%          | 10        | 4%                |
| Oregon       | 1,633             | 3%         | 78                         | 2%          | 7         | 3%                |
| Texas        | 1,006             | 2%         | 54                         | 2%          | 4         | 2%                |
| New Jersey   | 653               | 1%         | 5                          | 0%          | 1         | 0%                |
| Arizona      | 634               | 1%         | 18                         | 1%          | 2         | 1%                |
| Florida      | 595               | 1%         | 42                         | 1%          | 1         | 0%                |
| Colorado     | 590               | 1%         | 27                         | 1%          | 0         | 0%                |
| Alaska       | 541               | 1%         | 30                         | 1%          | 3         | 1%                |
| Utah         | 500               | 1%         | 10                         | 0%          | 1         | 0%                |
| Nevada       | 415               | 1%         | 19                         | 1%          | 2         | 1%                |

| Top Cities       |                   |            |                            |             |           |                   |
|------------------|-------------------|------------|----------------------------|-------------|-----------|-------------------|
| City             | Property<br>Views | % of Views | Click-Throughs<br>(Visits) | % of Visits | Inquiries | % of<br>Inquiries |
| Spokane, WA      | 14,410            | 31%        | 660                        | 21%         | 98        | 39%               |
| Seattle, WA      | 3,001             | 6%         | 115                        | 4%          | 26        | 10%               |
| Portland, OR     | 595               | 1%         | 15                         | 0%          | 2         | 1%                |
| Liberty Lake, WA | 581               | 1%         | 23                         | 1%          | 0         | 0%                |
| Absecon, NJ      | 560               | 1%         | 3                          | 0%          | 0         | 0%                |
| Tacoma, WA       | 505               | 1%         | 37                         | 1%          | 5         | 2%                |
| Post Falls, ID   | 413               | 1%         | 52                         | 2%          | 3         | 1%                |
| Anchorage, AK    | 380               | 1%         | 19                         | 1%          | 1         | 0%                |
| Kent, WA         | 378               | 1%         | 9                          | 0%          | 0         | 0%                |
| Cheney, WA       | 376               | 1%         | 10                         | 0%          | 7         | 3%                |
| Renton, WA       | 360               | 1%         | 14                         | 0%          | 0         | 0%                |
| Gig Harbor, WA   | 350               | 1%         | 6                          | 0%          | 4         | 2%                |