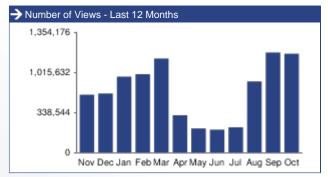

| → Top Publishers by N | → Top Publishers by Number of Views |            |  |  |  |  |
|-----------------------|-------------------------------------|------------|--|--|--|--|
| Publisher             | Property Views                      | % of Views |  |  |  |  |
| Zillow 🖺              | 1,013,571                           | 91%        |  |  |  |  |
| Homes.com             | 36,842                              | 3%         |  |  |  |  |
| Trulia 🖺              | 21,503                              | 2%         |  |  |  |  |

Terms are defined on the last page of this report.

|                            | Listings       | Consumer Traffic |                            | Inquiries      |                |
|----------------------------|----------------|------------------|----------------------------|----------------|----------------|
| Publisher                  | Total          | Property Views   | Click-Throughs<br>(Visits) | Email          | Phone          |
| Zillow 🗐                   | Not Applicable | 1,013,571        | Not Applicable             | 258            | Not Applicable |
| Homes.com                  | 2,965          | 36,842           | 36                         | 142            | Not Applicable |
| Trulia 🖺                   | Not Applicable | 21,503           | Not Applicable             | 31             | 0              |
| LandWatch                  | 3,303          | 17,895           | 1,855                      | 178            | Not Applicable |
| LandAndFarm                | 1,588          | 4,042            | 149                        | 11             | Not Applicable |
| Homes&Land                 | 3,336          | 4,034            | 0                          | Not Provided   | Not Provided   |
| Keller Williams            | 443            | 1,997            | 0                          | 4              | Not Applicable |
| Lands of America           | 1,380          | 1,912            | 982                        | 5              | Not Applicable |
| Point2 Homes               | 3,161          | 1,409            | 22                         | 2              | Not Applicable |
| HomeBidz                   | 1,930          | 1,300            | 1                          | 46             | Not Applicable |
| RealtyStore                | 3,092          | 1,096            | 17                         | Not Provided   | Not Provided   |
| LakeHomesUSA               | 3,097          | 1,092            | 68                         | 3              | Not Applicable |
| HouseHappy                 | 2,864          | 568              | 0                          | Not Applicable | Not Applicable |
| The Real Estate Book ☐     | 3,678          | 346              | 11                         | 0              | Not Applicable |
| Foreclosure.com            | 3,194          | 325              | 0                          | 0              | Not Applicable |
| SearchALLProperties by L2L | 2,984          | 233              | 0                          | 63             | Not Applicable |
| RealtyTrac                 | 3,092          | 218              | 12                         | 0              | Not Applicable |
| HouseHunt.com              | 2,954          | 130              | 0                          | 0              | Not Applicable |
| Total                      |                | 1,109,438        | 3,382                      | 747            | 0              |