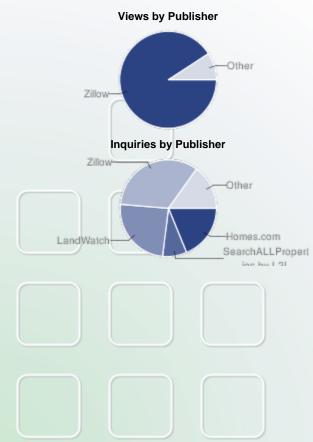

| → Top Publishers by N | → Top Publishers by Number of Views |            |  |  |  |  |
|-----------------------|-------------------------------------|------------|--|--|--|--|
| Publisher             | Property Views                      | % of Views |  |  |  |  |
| Zillow 🖺              | 1,013,571                           | 91%        |  |  |  |  |
| Homes.com             | 36,842                              | 3%         |  |  |  |  |
| Trulia 🖺              | 21,503                              | 2%         |  |  |  |  |

Terms are defined on the last page of this report.

|                            | Listings       | Consumer Traffic |                            | Inquiries      |                |
|----------------------------|----------------|------------------|----------------------------|----------------|----------------|
| Publisher                  | Total          | Property Views   | Click-Throughs<br>(Visits) | Email          | Phone          |
| Zillow 🗐                   | Not Applicable | 1,013,571        | Not Applicable             | 258            | Not Applicable |
| Homes.com                  | 2,965          | 36,842           | 36                         | 142            | Not Applicable |
| Trulia 🖺                   | Not Applicable | 21,503           | Not Applicable             | 31             | 0              |
| LandWatch                  | 3,303          | 17,895           | 1,855                      | 178            | Not Applicable |
| LandAndFarm                | 1,588          | 4,042            | 149                        | 11             | Not Applicable |
| Homes&Land                 | 3,336          | 4,034            | 0                          | Not Provided   | Not Provided   |
| Keller Williams            | 443            | 1,997            | 0                          | 4              | Not Applicable |
| Lands of America           | 1,380          | 1,912            | 982                        | 5              | Not Applicable |
| Point2 Homes               | 3,161          | 1,409            | 22                         | 2              | Not Applicable |
| HomeBidz                   | 1,930          | 1,300            | 1                          | 46             | Not Applicable |
| RealtyStore                | 3,092          | 1,096            | 17                         | Not Provided   | Not Provided   |
| LakeHomesUSA               | 3,097          | 1,092            | 68                         | 3              | Not Applicable |
| HouseHappy                 | 2,864          | 568              | 0                          | Not Applicable | Not Applicable |
| The Real Estate Book ☐     | 3,678          | 346              | 11                         | 0              | Not Applicable |
| Foreclosure.com            | 3,194          | 325              | 0                          | 0              | Not Applicable |
| SearchALLProperties by L2L | 2,984          | 233              | 0                          | 63             | Not Applicable |
| RealtyTrac                 | 3,092          | 218              | 12                         | 0              | Not Applicable |
| HouseHunt.com              | 2,954          | 130              | 0                          | 0              | Not Applicable |
| Total                      |                | 1,109,438        | 3,382                      | 747            | 0              |

Terms are defined on the last page of this report.

| Views by Publisher                      |
|-----------------------------------------|
| Inquiries by Publisher                  |
| Zillow                                  |
| LandWatch Homes.com<br>SearchALLPropert |
|                                         |
|                                         |