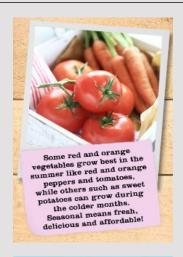

E

- 1. Select the grade level of your school.
- 2. Select the school menu you wish to view.
- 3. Once within the site, you will see the menu is interactive. If you hover over a food, you will be able to see an image and a description.

#### USING THE APP

- 1. Select your state, followed by your school district.
- 2. Select the grade level, school and then the school menu you wish to view.
- 3. Once within the menu, you will be defaulted to the current day. You can select a food to find its description.

#### **QUESTIONS?**

Contact Erika Reavis- ereavis@burlingameschools.org

## look

to the side of our menus for allergy filters, nutrition data and other exciting event information!

Show special diets info

View carb counts

Available Daily

· 1% (low-fat) Milk

Fat-free Chocolate Milk