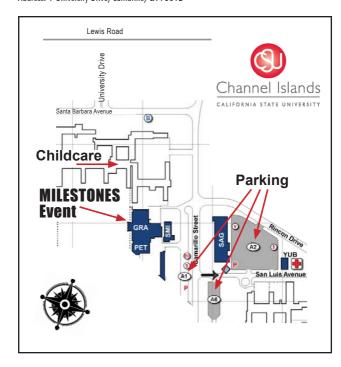

### **Directions to CSU Channel Islands**

**IMPORTANT**: Please note that University Drive was relocated  $1\frac{1}{2}$  miles south on Lewis Road. GPS devices and Internet maps may not accurately reflect the new University Drive location

Address: 1 University Drive, Camarillo, CA 93012