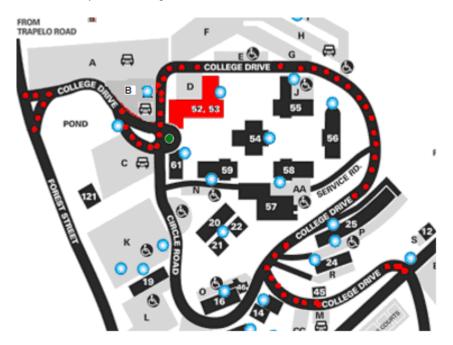

## Episcopal Diocese of MA Parking Permit for The Conference Center at Bentley

Valid October 3, 2015

Please post this document on your dashboard to avoid a parking ticket.

Parking is permitted in LaCava Lots 1 & 2 (Lots A and B on campus map below).

Vehicles must be legally parked or they will be towed at owner's expense.

Your program is located in the LaCava Center (building 52, 53), on the third floor.

## **BUILDING DIRECTIONS:**

- 1. The main entrance to LaCava is on the plaza between LaCava (building 52, 53) and Rauch (building 61).
- 2. Diagonal and to the left of the entrance, there is an elevator that you may take to the third floor of the building where the meeting rooms are. If you choose, there are a set of stairs on your right as you enter the small lobby area which will also take you to the third floor meeting rooms. You will see our reception desk as you step off the elevator or come to the top of the stairs. The attendant will happily provide you directions to your meeting room.