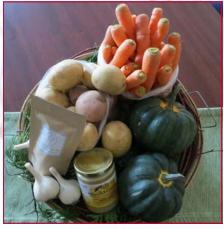

## **Christmas Gift Baskets**

Farm fresh vegetables and other local treats

Each half-bushel basket include squash, potatoes, carrots and garlic from Ignatius Farm and any two or four extra treats from local organic farms: