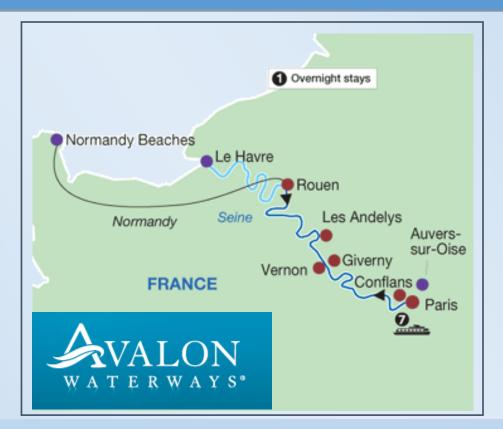

## PILGRIMAGE RIVER CRUISE

with Fr. Roger Yaworski S.J.

Sept. 4-13, 2016
7 nights on the Seine River,
France

Cruise one of Europe's most romantic rivers as you explore cultural, historic and agricultural highlights of the Normandy region from Paris to the Normandy coast.