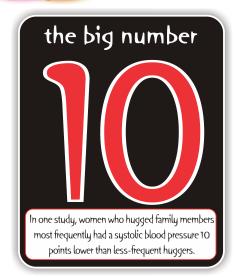

### **PLAY HARDER**

Exercising with loved ones is more effective -- and more fun! -- than working out alone. Nearly half the people who exercise solo quit after not too long, but two-thirds of folks who exercise with a loved one (or two or three or four!) stick it out. Look for a time when the whole family can sweat together.