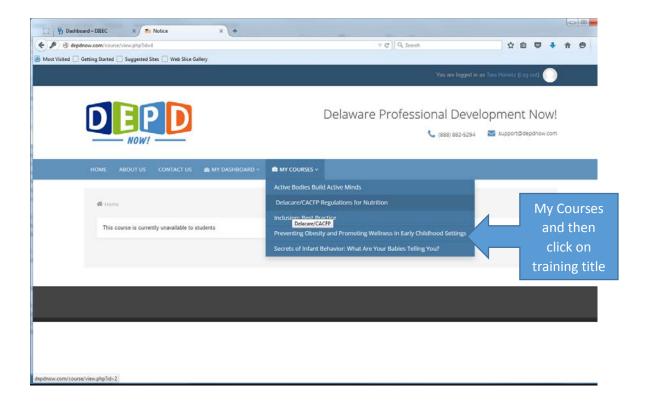

Next it will take you to depdnow.com. You can log in with your email address and the password you just set.

From there you will highlight "My Courses" and then click on the title of the training you'd like to work on.