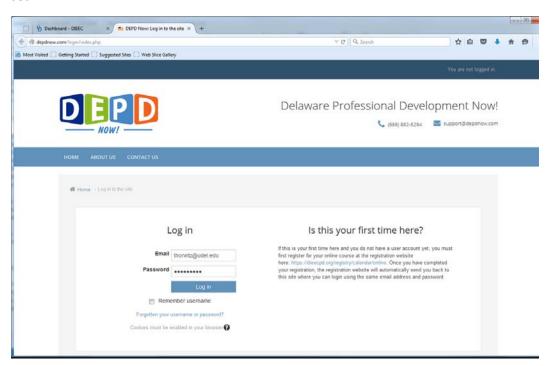

Next it will take you to depdnow.com. You can log in with your email address and the password you just set.

From there you will highlight "My Courses" and then click on the title of the training you'd like to work on.