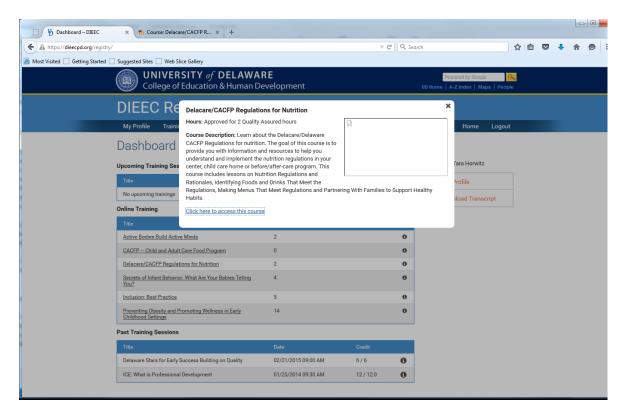

After clicking on the Online Training link you will see trainings listed under General – Some are free. When you click on Register Now the system will prompt you to set a password. Once you've set the password this is what you will use to access the online course. Once you set your password you can register for any or the trainings under the General Tab.

To Access the Online Trainings which you just registered for, click on My Profile – which will take you to your "Dashboard". You will see all of the trainings which you've registered for – click on the title, and then click on Click here to access this course.