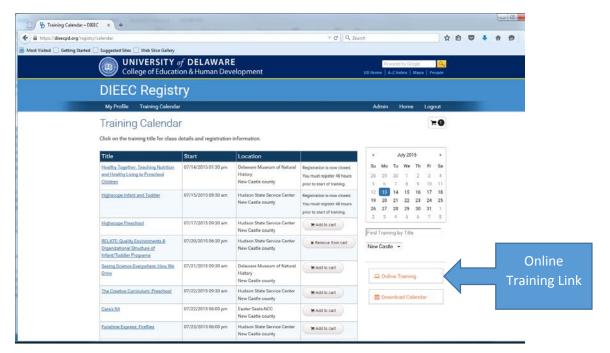

## **DEPDNow Online Training**

First go to our website – www.dieecpd.org and log in to our website

Once logged in to our website – click on the "Training Calendar Tab"

On the Right hand side of the page click on Online Training