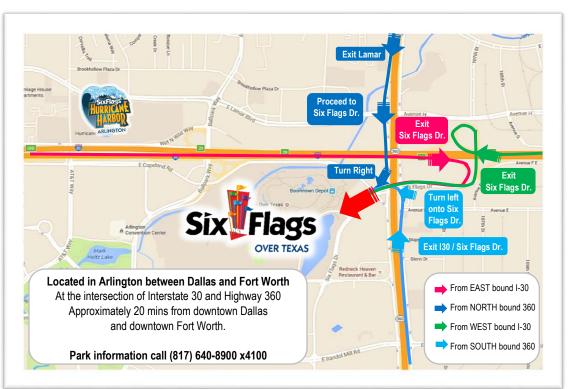

## HOW ARE YOU GETTING TO THE BIGGEST NAZ NITE EVER?

September 9th, 2016 Park Hours 6pm – 11pm