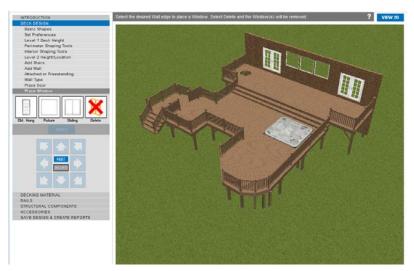

Design in 2-D or 3-D. Toggle back and forth at will. The program then steps you through the options including adding stairs, landing, furniture, and even a spa.

The powerful 3-D function even allows you to look out from inside the house and see how the design looks from inside.

Easily change decking material, colors and patterns until you design the deck that is perfect for you. A photo of the actual house can also be imported and the 'deck design' attached.

Once the design is finalized a report can be generated that will provide a complete material list and cut list for the project. It also contains anything else needed from framing layouts and a 'permit page' with structural details for use when applying for a building permit to basic DIY installation directions.