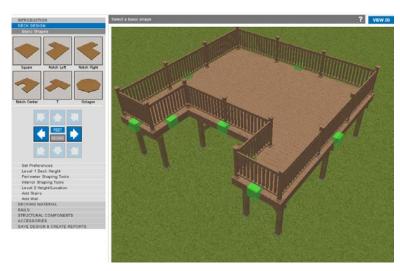

with easy to navigate menu options. Using just the mouse the 3 D perspective allows you to size shape rotate and zoom all in 3 D. Intuitive push out points allow for adjustment of any dimension. The left navigation menu is easily accessible and continually arranged in a typical order of the deck design projects.

A short video is can be found on the website that demonstrates the many features. All you need is a mouse and your imagination.

CONNECTIONS 1

The step by step process makes designing easy. Design flexibility is built in. Designs can be freestanding or attached. Loading can be changed to reflect the anticipated use of the deck including the addition of a spa. Begin by selecting a basic shape for the deck. Basic shapes include common deck configurations to get the project started. You can then adjust the sizes by using the arrows or by using the nudging tool.

Design in 2-D or 3-D. Toggle back and forth at will. The program then steps you through the options including adding stairs, landing, furniture, and even a spa.

The powerful 3-D function even allows you to look out from inside the house and see how the design looks from inside.